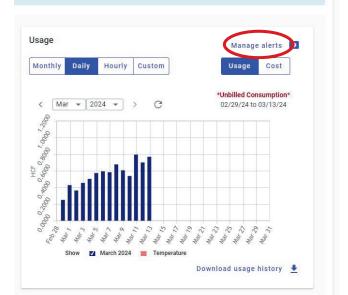

Name

**5**. To sign up for alerts select "Manage Alerts".

| Billing threshold 80         |                                                                  |     |
|------------------------------|------------------------------------------------------------------|-----|
|                              | months was \$416.00. Your highest bill in the last 12 months was |     |
| Consumption Threshol         | ld Alerts                                                        |     |
|                              |                                                                  |     |
| Notify me if my <b>daily</b> | usage exceeds                                                    |     |
| Water (HCF)                  | 3.10                                                             |     |
|                              | Average daily use = 3.10 HCF                                     | - 1 |
| Notify me if my mo           | nthly usage exceeds                                              | _   |
| Water (HCF)                  | 90.00                                                            |     |
|                              | Average monthly use = 90.00 HCF                                  | - 1 |
|                              |                                                                  |     |
|                              |                                                                  |     |
|                              | Cancel Sign u                                                    | Р   |
|                              |                                                                  |     |